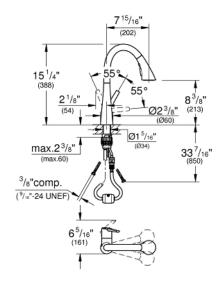

## Standard Specification:

- For bar sinks
- Single hole installation
- GROHE StarLight finish
- GROHE SilkMove 1.4" (35 mm) ceramic cartridge
- GROHE Magnetic Docking guarantees easy retraction and smooth docking of the spray head back to the starting position
- Pull-out spray with 3 spray types
- Diverter: Laminar spray/SpeedClean shower jet/GROHE Blade spray (reduced water consumption by up to 70% and even stronger spray performance)
- Stop function pause button to stop the water flow
- Automatic return to laminar spray
- Adjustable flow rate limiter
- Swivel Spout
- Check valve included to prevent backflow
- Stainless steel flex lines
- GROHE QuickFix Plus ultra fast and simple installation no tools needed
- GROHE Zero isolated inner water ways lead and nickel free
- 1.75 gpm