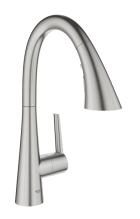

## Product Description: LADYLUX

Single-Handle Kitchen Faucet

## Standard Specification:

- For bar sinks
- Single hole installation
- GROHE StarLight finish
- GROHE SilkMove 1.4" (35 mm) ceramic cartridge
- GROHE Magnetic Docking guarantees easy retraction and smooth docking of the spray head back to the starting position
- Pull-out spray with 3 spray types
- Diverter: Laminar spray/SpeedClean shower jet/GROHE Blade spray (reduced water consumption by up to 70% and even stronger spray performance)
- Stop function pause button to stop the water flow
- Automatic return to laminar spray
- Adjustable flow rate limiter
- Swivel Spout
- Check valve included to prevent backflow
- Stainless steel flex lines
- GROHE QuickFix Plus ultra fast and simple installation no tools needed
- GROHE Zero isolated inner water ways lead and nickel free
- 1.75 gpm

## Color:

□ 30368DC2 SuperSteel InfinityFinish